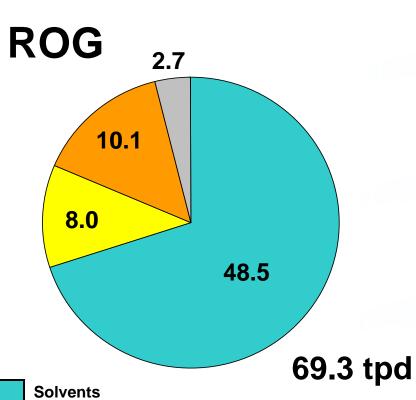

### **Emission Reductions from Adopted Control Measures 1992-2008**

| Category                                             | Rule(s)      | Description                                                  | Dates                          | ROG  | NOX  |
|------------------------------------------------------|--------------|--------------------------------------------------------------|--------------------------------|------|------|
| Surface Coating &<br>Solvent Use                     | 8-51         | Adhesives                                                    | Nov 92 /<br>Jun 96             | 19.0 | 0    |
|                                                      | 8-3          | Architectural Coatings                                       | Nov 01 /<br>Dec 08             | 9.2  | 0    |
|                                                      | 8-32         | Wood Furniture and Cabinet Coatings                          | Nov 96                         | 6.2  | 0    |
|                                                      | 8-16, 20, 45 | Solvents Used for Surface Preparation / Clean-up of Solvents | Oct 01                         | 5.1  | 0    |
|                                                      | 8-45         | Automotive Refinishing                                       | Dec 08                         | 3.7  | 0    |
|                                                      |              | All Others                                                   | n/a                            | 5.4  | 0    |
|                                                      |              |                                                              | Subtotal                       | 48.5 | 0    |
| Fuels / Organic<br>Liquids Storage &<br>Distribution | 8-7          | Gasoline Dispensing Facilities                               | Nov 99                         | 3.8  | 0    |
|                                                      | 8.5          | Storage of Organic Liquids                                   | Jan 93 /<br>Dec 99             | 3.5  | 0    |
|                                                      |              | All Others                                                   | n/a                            | 0.6  | 0    |
|                                                      |              |                                                              | Subtotal                       | 8.0  | 0    |
| Refinery & Chemical<br>Plant Processing              | 8-18, 22, 25 | Pumps, Valves, Flanges & Compressor Seals                    | Mar 92                         | 6.5  | 0    |
|                                                      | 8-8          | Refinery Waste Water (Oil-Water) Separators                  | Sep 04                         | 2.1  | 0    |
|                                                      | 12-11, 12    | Flare Monitoring & Minimization*                             | Jun 03 /<br>Jul 05 /<br>Apr 06 | 0.6  | 0    |
|                                                      |              | All Others                                                   | n/a                            | 1.5  | 0    |
|                                                      |              |                                                              | Subtotal                       | 10.7 | 0    |
| Other Control<br>Measures                            | 8-40         | Prohibit Aeration of Petroleum Contaminated Soils            | Dec 99                         | 2.7  | 0    |
|                                                      |              |                                                              | Subtotal                       | 2.7  | 0    |
| Combustion of Fuels                                  | 9-7, 10      | Boilers, Steam Generators & Process Heaters                  | Jan 94 /<br>Sep 92             | 0    | 35.9 |
|                                                      | 9-8          | Internal Combustion Engines                                  | Jan 93 /<br>Jul 07             | 0    | 27.5 |
|                                                      | 9-11         | Electric Power Generating Boilers                            | Feb 94                         | 0    | 17.5 |
|                                                      | 9-9          | Control of Emissions from Stationary Gas Turbines            | May 93                         | 0    | 7.0  |
|                                                      |              | All Others                                                   | n/a                            | 0    | 5.7  |
|                                                      |              |                                                              | Subtotal                       | 0    | 93.6 |
| * SO2 emission reduction for flares was 0.9 tpd      |              |                                                              | TOTAL                          | 69.9 | 93.6 |

#### **Emission Reductions from Adopted Control Measures 1992-2008**

**Fuels** 

**Refineries & Chemical Plants** 

Other

Bay Area Air Quality Management District Bay Area Emissions Trends Stationary Source Committee Meeting