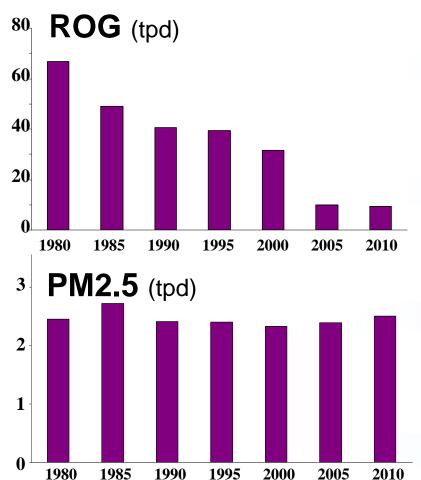

#### Stationary Source Emission Trends 1980-2010

Bay Area Air Quality Management District Bay Area Emissions Trends Stationary Source Committee Meeting

Attachment B