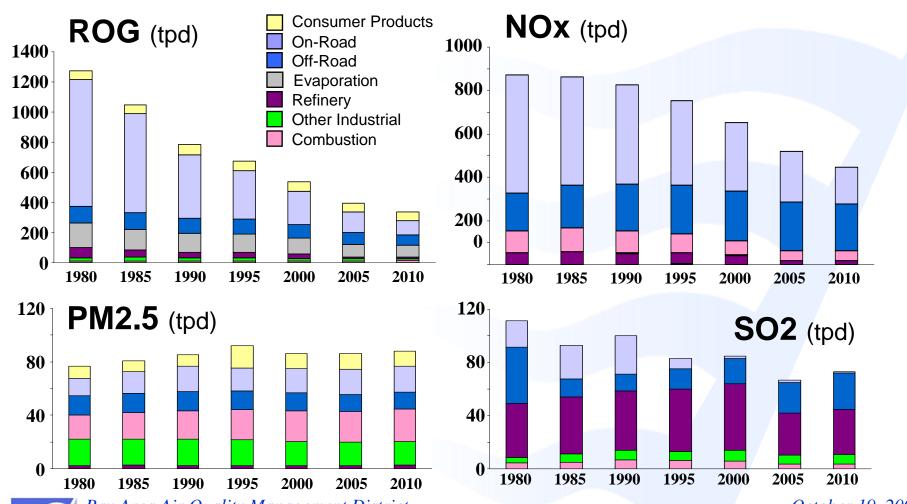

#### All Sources Emission Trends 1980-2010

Bay Area Air Quality Management District Bay Area Emissions Trends Stationary Source Committee Meeting

Attachment B