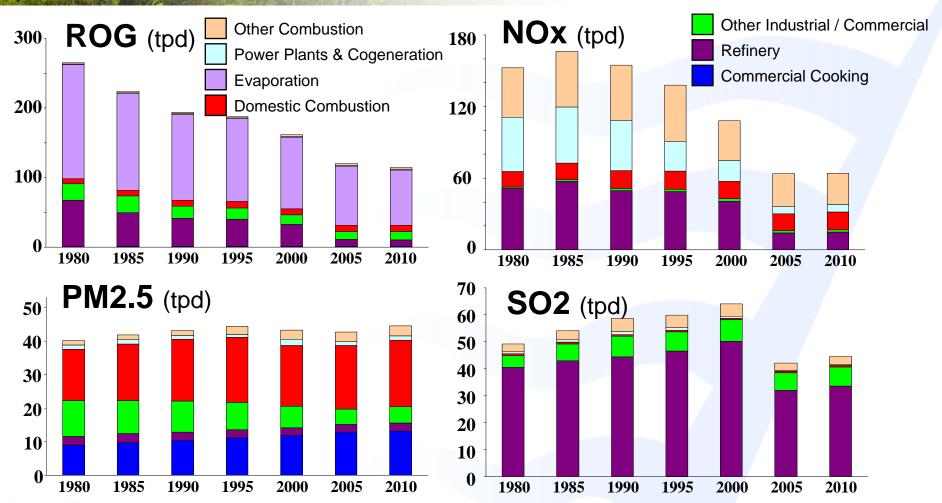

#### Refinery Emission Trends 1980-2010

Bay Area Air Quality Management District Bay Area Emissions Trends Stationary Source Committee Meeting

Attachment B

#### Power Plants & Cogeneration Emission Trends 1980-2010

Bay Area Air Quality Management District Bay Area Emissions Trends Stationary Source Committee Meeting

Attachment B