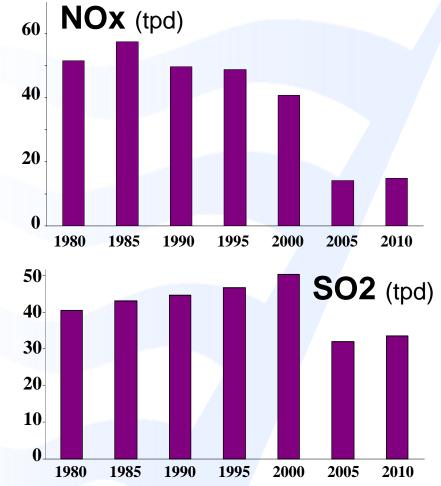

#### Stationary Source Emission Trends 1980-2010

Bay Area Air Quality Management District Bay Area Emissions Trends Stationary Source Committee Meeting

Attachment B