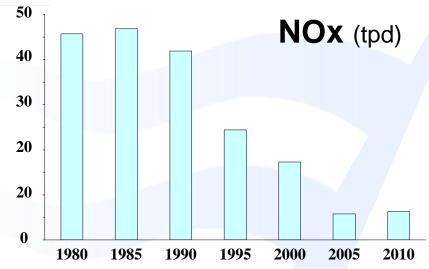

#### Refinery Emission Trends 1980-2010

Bay Area Air Quality Management District Bay Area Emissions Trends Stationary Source Committee Meeting

Attachment B