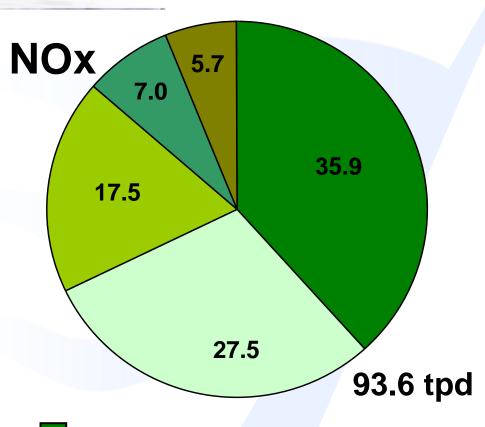

### **Emission Reductions from Adopted Control Measures 1992-2008**

| Category                                             | Rule(s)      | Description                                                  | Dates                          | ROG  | NOX  |
|------------------------------------------------------|--------------|--------------------------------------------------------------|--------------------------------|------|------|
| Surface Coating &<br>Solvent Use                     | 8-51         | Adhesives                                                    | Nov 92 /<br>Jun 96             | 19.0 | 0    |
|                                                      | 8-3          | Architectural Coatings                                       | Nov 01 /<br>Dec 08             | 9.2  | 0    |
|                                                      | 8-32         | Wood Furniture and Cabinet Coatings                          | Nov 96                         | 6.2  | 0    |
|                                                      | 8-16, 20, 45 | Solvents Used for Surface Preparation / Clean-up of Solvents | Oct 01                         | 5.1  | 0    |
|                                                      | 8-45         | Automotive Refinishing                                       | Dec 08                         | 3.7  | 0    |
|                                                      |              | All Others                                                   | n/a                            | 5.4  | 0    |
|                                                      |              |                                                              | Subtotal                       | 48.5 | 0    |
| Fuels / Organic<br>Liquids Storage &<br>Distribution | 8-7          | Gasoline Dispensing Facilities                               | Nov 99                         | 3.8  | 0    |
|                                                      | 8.5          | Storage of Organic Liquids                                   | Jan 93 /<br>Dec 99             | 3.5  | 0    |
|                                                      |              | All Others                                                   | n/a                            | 0.6  | 0    |
|                                                      |              |                                                              | Subtotal                       | 8.0  | 0    |
| Refinery & Chemical<br>Plant Processing              | 8-18, 22, 25 | Pumps, Valves, Flanges & Compressor Seals                    | Mar 92                         | 6.5  | 0    |
|                                                      | 8-8          | Refinery Waste Water (Oil-Water) Separators                  | Sep 04                         | 2.1  | 0    |
|                                                      | 12-11, 12    | Flare Monitoring & Minimization*                             | Jun 03 /<br>Jul 05 /<br>Apr 06 | 0.6  | 0    |
|                                                      |              | All Others                                                   | n/a                            | 1.5  | 0    |
|                                                      |              |                                                              | Subtotal                       | 10.7 | 0    |
| Other Control<br>Measures                            | 8-40         | Prohibit Aeration of Petroleum Contaminated Soils            | Dec 99                         | 2.7  | 0    |
|                                                      |              |                                                              | Subtotal                       | 2.7  | 0    |
| Combustion of Fuels                                  | 9-7, 10      | Boilers, Steam Generators & Process Heaters                  | Jan 94 /<br>Sep 92             | 0    | 35.9 |
|                                                      | 9-8          | Internal Combustion Engines                                  | Jan 93 /<br>Jul 07             | 0    | 27.5 |
|                                                      | 9-11         | Electric Power Generating Boilers                            | Feb 94                         | 0    | 17.5 |
|                                                      | 9-9          | Control of Emissions from Stationary Gas Turbines            | May 93                         | 0    | 7.0  |
|                                                      |              | All Others                                                   | n/a                            | 0    | 5.7  |
|                                                      |              |                                                              | Subtotal                       | 0    | 93.6 |
| * SO2 emission reduction for flares was 0.9 tpd      |              |                                                              | TOTAL                          | 69.9 | 93.6 |

**Boilers, Steam Generators & Heaters Stationary IC Engines** 

**Electric Power Generating Boilers** 

**Turbines** 

Attachment

**All Others Combustion Sources** 

October 19, 2009

Agenda Item: 4

Slide 8