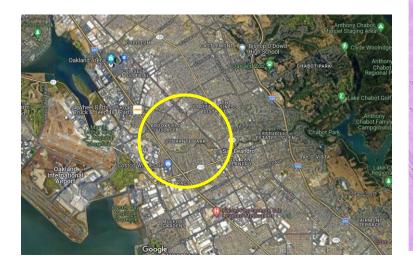

## **Air Monitoring Sites**

Priority zones in the community for air quality monitoring