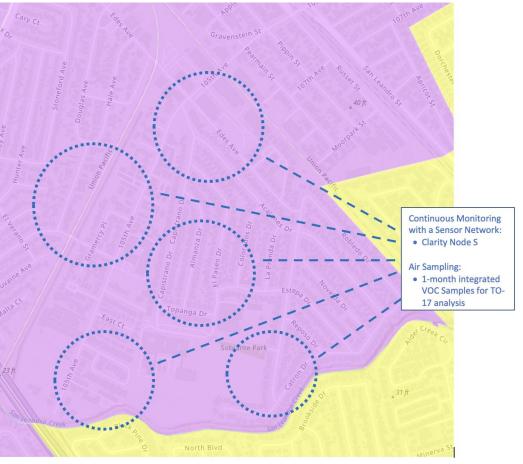

## **Air Monitoring Sites**

Priority zones in the community for air quality monitoring