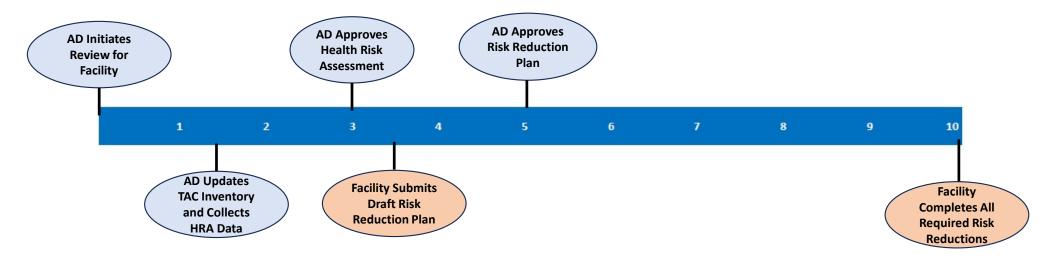

## Rule 11-18 Process Duration for a Typical Facility

**Process Duration (Years)** 