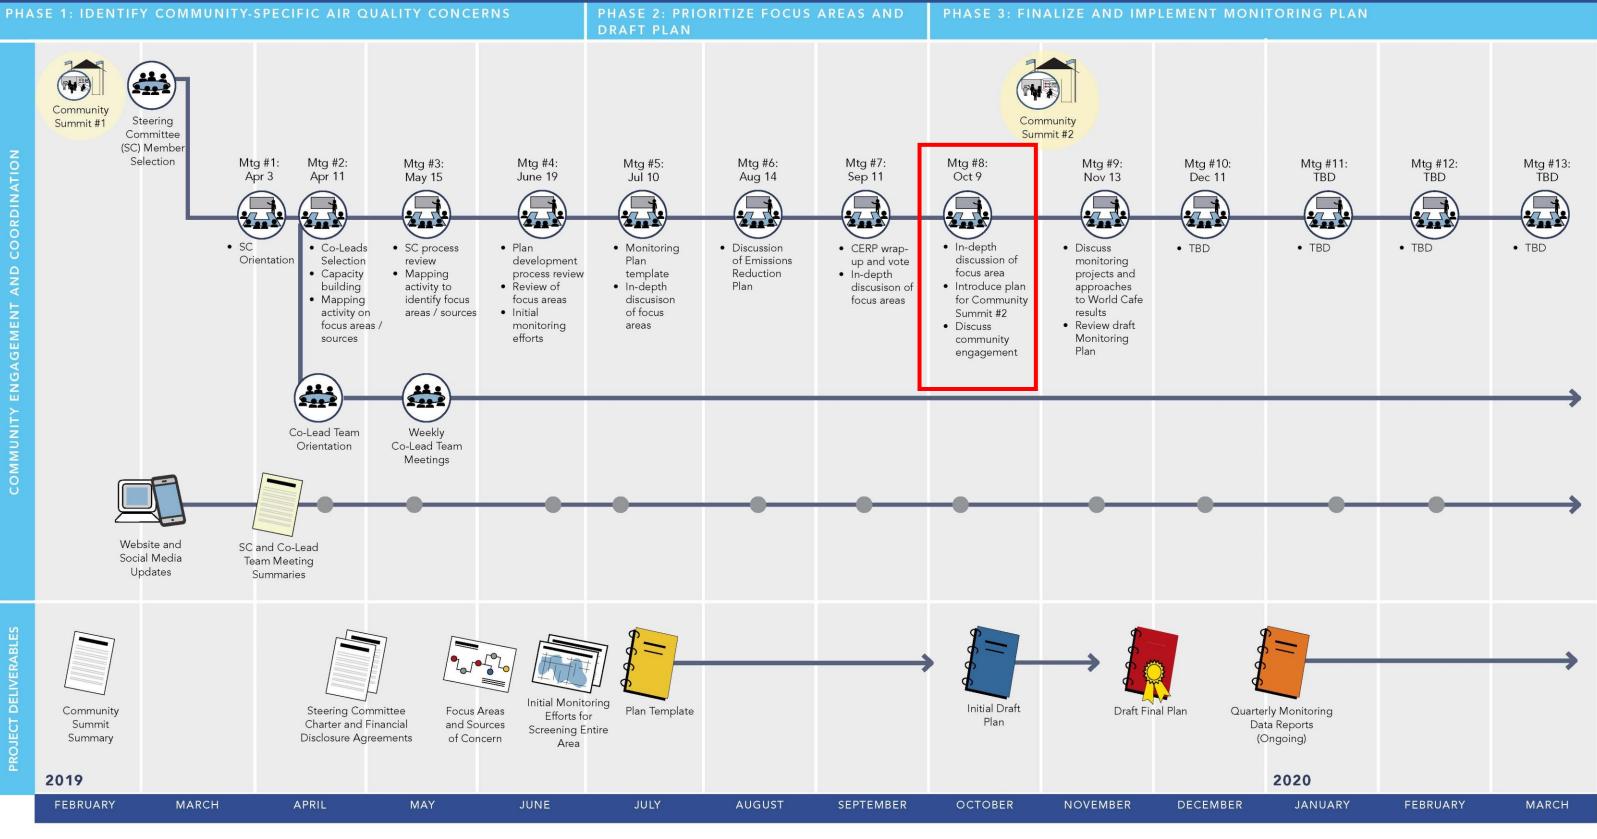

### Richmond - San Pablo Area Community Air Monitoring Plan

**PROCESS SCHEDULE** OCTOBER 1, 2019

## **Recap of September Steering Committee Meeting**

- The Steering Committee voted to recommend that CARB select Richmond-San Pablo for a **Community Emissions Reduction Program (CERP)** in **December 2020**.
- The Committee will monitor air quality and complete the technical and engagement work necessary for a CERP prior to December 2020.
- Committee members discussed one priority focus area, leaving the remaining focus areas for discussion at the next meeting.

## **Discussion of Focus Areas**

- Steering committee identified areas where they had concerns about air quality or pollution sources
- The focus areas shown are a starting point for discussion of potential monitoring studies that may complement the screening projects.

### There are **four focus areas**:

- Iron Triangle, Atchison Village, Santa Fe
- Belding-Woods, Coronado, Pullman, Cortez-Stege
- Hilltop and Parchester Focus Area
- I-80 Corridor, North & East, Eastern San Pablo, East Richmond, Richmond Annex
- Steering committee and members of the public participate only
- You will spend **20 minutes at each station**
- You can select the focus area stations that you visit.
- No more than **8 people** per station
- Areas covered in the July meeting are in the side room

## World Café Format

**Table 1** – Iron Triangle, Atchison Village, Santa Fe

 Table 2 – Belding-Woods, Coronado, Pullman, Cortez-Stege

**Table 3** – Hilltop and Parchester Focus Area

**Table 4** – I-80 Corridor, North & East, Eastern San Pablo, East Richmond, **Richmond Annex** 

\*Maps of the **focus areas covered in July** are in the smaller room: Marina Bay, Richmond Harbor, and North Richmond/Western San Pablo

## **Next Steps**

- Next Steering Committee meeting to prioritize monitoring objectives based on World Café:
  - -November 13, 6:00 8:00 pm
  - -Richmond Memorial Auditorium (Bermuda Room)
  - **RSVP:** https://forms.gle/EzKKUwFxT7CUcwSq6
- Conduct outreach for November 2<sup>nd</sup> **Community Summit**

## **Steering Committee Meeting Schedule**

- November 13, 6:00 8:00 pm
- December 11, 6:00 8:00 pm
- Future meeting times and locations to be determined

CommunityHealth