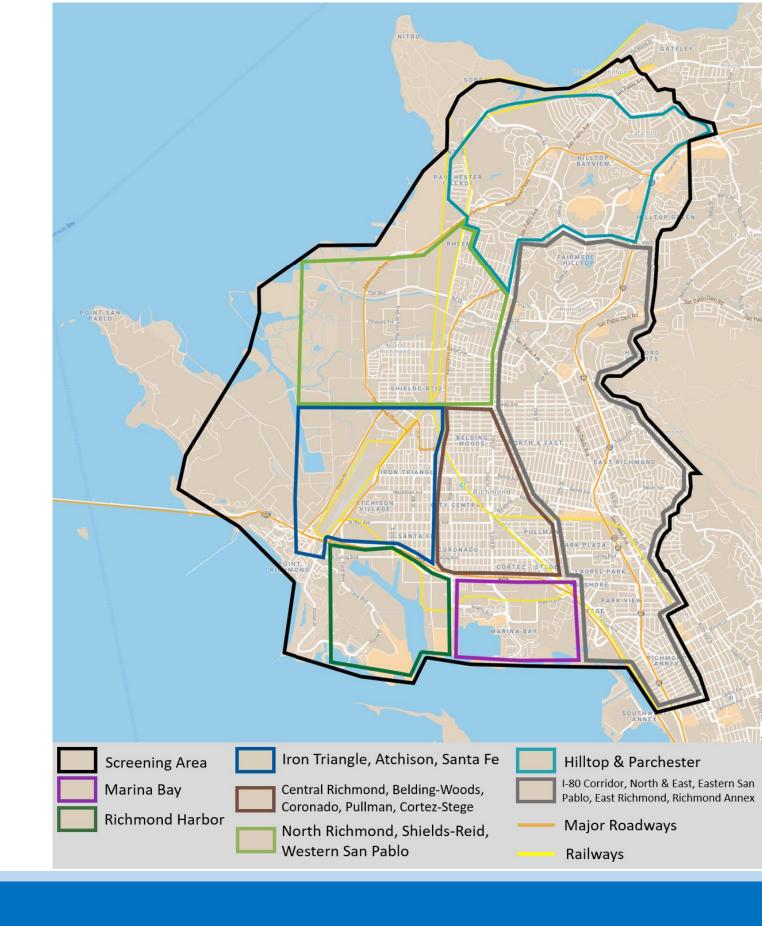

## **Discussion of Focus Areas**

- Steering committee identified areas where they had concerns about air quality or pollution sources
- The focus areas shown are a starting point for discussion of potential monitoring studies that may complement the screening projects.

### There are **four focus areas**:

- Iron Triangle, Atchison Village, Santa Fe
- Belding-Woods, Coronado, Pullman, Cortez-Stege
- Hilltop and Parchester Focus Area
- I-80 Corridor, North & East, Eastern San Pablo, East Richmond, Richmond Annex
- Steering committee and members of the public participate only
- You will spend **20 minutes at each station**
- You can select the focus area stations that you visit.
- No more than **8 people** per station
- Areas covered in the July meeting are in the side room

## World Café Format

**Table 1** – Iron Triangle, Atchison Village, Santa Fe

 Table 2 – Belding-Woods, Coronado, Pullman, Cortez-Stege

**Table 3** – Hilltop and Parchester Focus Area

**Table 4** – I-80 Corridor, North & East, Eastern San Pablo, East Richmond, **Richmond Annex** 

\*Maps of the **focus areas covered in July** are in the smaller room: Marina Bay, Richmond Harbor, and North Richmond/Western San Pablo