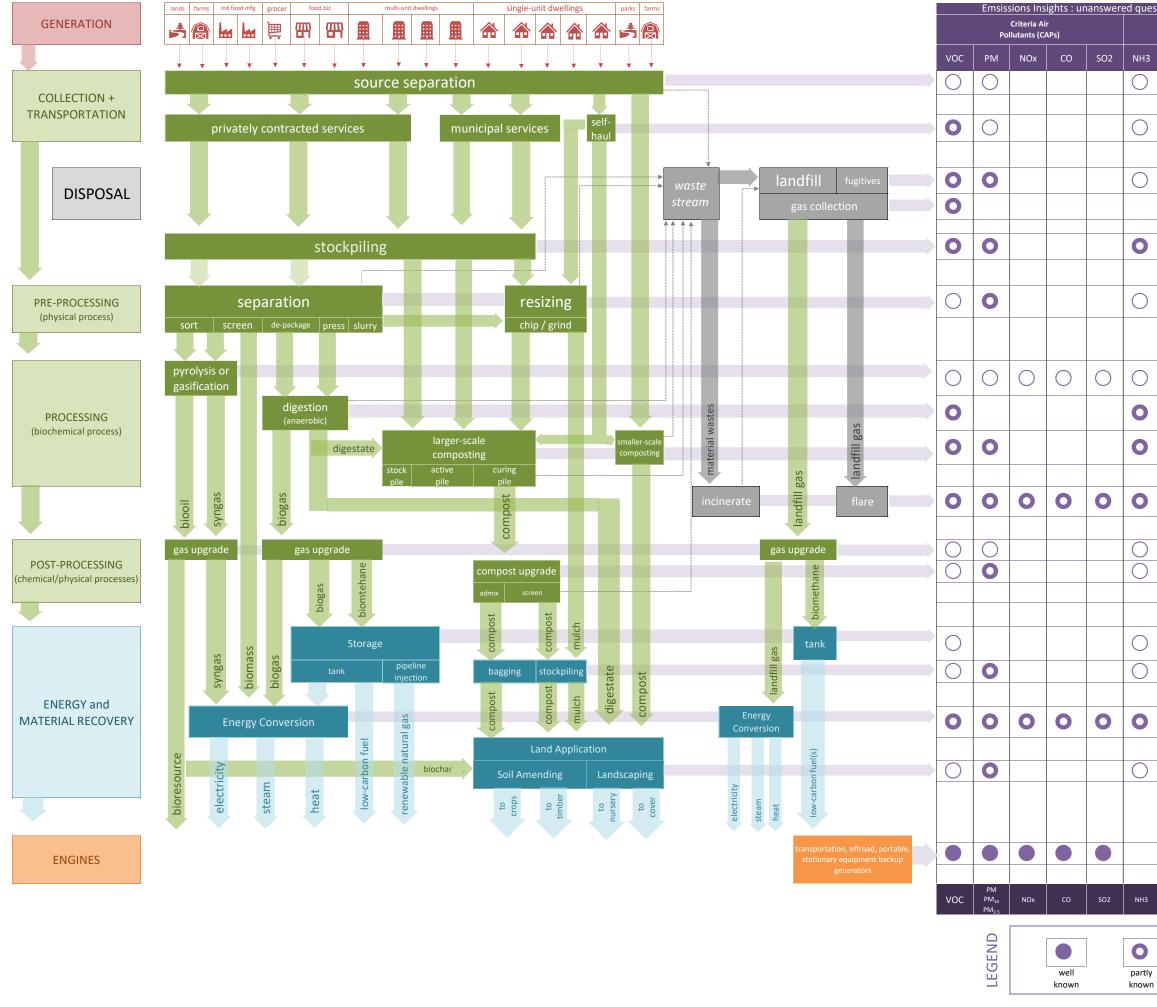

| estions, data gaps, tensions, and potential stra<br>Toxic Air<br>Contaminants (TACs) |            |                                  |                  |               |     | tegies (incl. stakeholders<br>Greenhouse Gases (GHGs) |            |            | Odorous        |
|--------------------------------------------------------------------------------------|------------|----------------------------------|------------------|---------------|-----|-------------------------------------------------------|------------|------------|----------------|
| 3                                                                                    | H2S        | Organic                          | Acids            | Metallics     | DPM | <br>CO2                                               | CH4        | N2O        | Gases<br>odors |
| )                                                                                    | $\bigcirc$ |                                  |                  |               |     | $\bigcirc$                                            | $\bigcirc$ | $\bigcirc$ | $\bigcirc$     |
| )                                                                                    | $\bigcirc$ | 0                                |                  |               |     | $\bigcirc$                                            | $\bigcirc$ | 0          | 0              |
| )                                                                                    | 0          | 0                                |                  | 0             |     | 0                                                     | 0          | 0          | 0              |
|                                                                                      | 0          | 0                                |                  |               |     | 0                                                     | 0          | 0          | 0              |
|                                                                                      | $\bigcirc$ | 0                                |                  |               |     | 0                                                     | 0          | 0          | 0              |
| )                                                                                    | $\bigcirc$ | 0                                |                  |               |     | $\bigcirc$                                            | 0          | 0          | 0              |
|                                                                                      |            |                                  |                  |               |     |                                                       |            |            |                |
| )                                                                                    | $\bigcirc$ | 0                                | $\bigcirc$       | 0             |     | $\bigcirc$                                            | $\bigcirc$ | 0          | 0              |
| )                                                                                    | 0          | $\bigcirc$                       |                  |               |     | 0                                                     | 0          | 0          | $\bigcirc$     |
|                                                                                      | $\bigcirc$ | 0                                |                  |               |     | 0                                                     | 0          | 0          | 0              |
|                                                                                      | 0          | 0                                | 0                | 0             |     | 0                                                     | 0          | 0          |                |
| )                                                                                    | 0          | 0                                |                  |               |     | 0                                                     | 0          | 0          | 0              |
| /                                                                                    | U          |                                  |                  |               |     | 0                                                     |            |            |                |
| )                                                                                    | $\bigcirc$ | $\bigcirc$                       |                  |               |     | $\bigcirc$                                            | 0          | 0          | 0              |
| )                                                                                    | $\bigcirc$ | 0                                |                  |               |     | $\bigcirc$                                            | 0          | 0          | 0              |
|                                                                                      | 0          | 0                                | 0                |               |     | 0                                                     | 0          | 0          |                |
| )                                                                                    | $\bigcirc$ | $\bigcirc$                       |                  |               |     | $\bigcirc$                                            | 0          | 0          | 0              |
|                                                                                      |            |                                  |                  |               |     |                                                       |            |            |                |
|                                                                                      |            |                                  |                  |               |     |                                                       |            |            |                |
| 3                                                                                    | H2S        | incl. PCB,<br>dioxins,<br>furans | incl. HCl,<br>HF | Metallic HAPs | DPM | CO2                                                   | CH4        | N2O        | odors          |
|                                                                                      |            | 0                                |                  |               |     |                                                       |            |            |                |